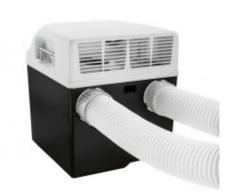

## Sleeping Well Cube 24V

Sleeping Well is the world's first truck air conditioner that works even when the engine is not running, significantly reducing energy consumption.

Sleeping Well Cube is the first DC 24 Volt portable air-conditioning model with 950 W cooling power. It can be easily moved from one cab to another without incurring installation costs, making it ideal for fleets. Compact, lightweight and easy to use, already pre-charged. This model doesn't require installation (Plug&Play) or drilling of holes in the truck cab. Therefore, the hatch can be used without any problem. Sleeping Well Cube is also available in a 12V version for motorhomes and caravans.