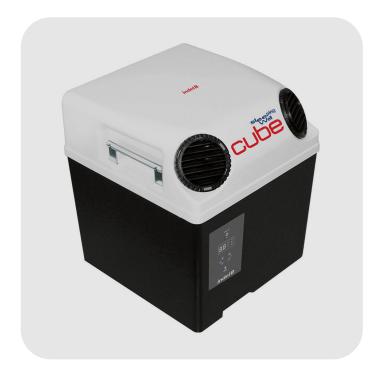

## Sleeping Well Cube 24V

Sleeping Well is the world's first truck air conditioner that works even when the engine is not running, significantly reducing energy consumption.

Sleeping Well Cube is the first DC 24 Volt portable air-conditioning model with 950 W cooling power. It can be easily moved from one cab to another without incurring installation costs, making it ideal for fleets. Compact, lightweight and easy to use, already pre-charged. This model doesn't require installation (Plug&Play) or drilling of holes in the truck cab. Therefore, the hatch can be used without any problem. Sleeping Well Cube is also available in a 12V version for motorhomes and caravans.